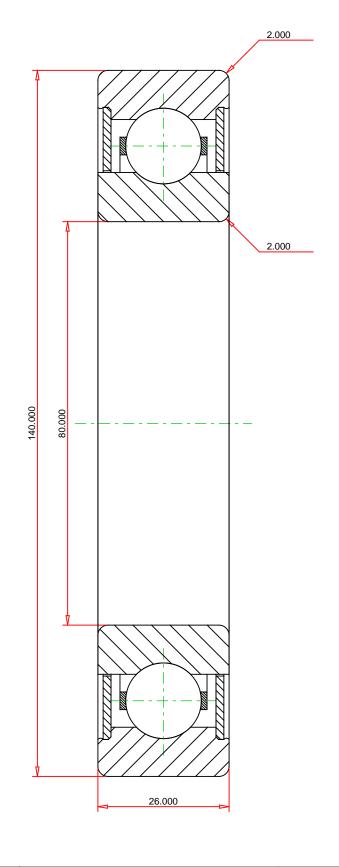

## <u>Specifications</u> | <u>Dimensions</u> | <u>Basic Load Ratings</u> | <u>Factors</u>

| Specifications - |              |                   |  |  |  |
|------------------|--------------|-------------------|--|--|--|
|                  | Clearance    | C3                |  |  |  |
|                  | Bore Size d  | 80.000 mm         |  |  |  |
|                  | Features     | Non-Contact Seals |  |  |  |
|                  | Bearing Type | Standard DGBB     |  |  |  |
|                  | Weight       | 1.4 Kg            |  |  |  |

| Dimensions          |            | - |
|---------------------|------------|---|
| Outside Diameter D  | 140.000 mm |   |
| utside Ring Width B | 26.000 mm  |   |

| Cr - Dynamic Load Rating 72.7 kN  C0r - Static Load Rating 53 kN | Basic Load Ratings - |                          |         |  |  |  |
|------------------------------------------------------------------|----------------------|--------------------------|---------|--|--|--|
| COr - Static Load Rating 53 kN                                   |                      | Cr - Dynamic Load Rating | 72.7 kN |  |  |  |
|                                                                  |                      | COr - Static Load Rating | 53 kN   |  |  |  |